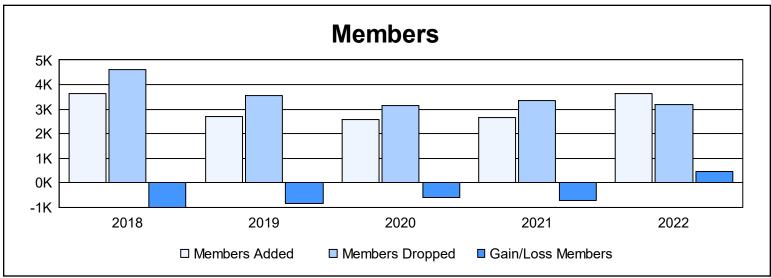

| Year      | New<br>Clubs | Dropped<br>Clubs | Gain/<br>Loss<br>Clubs | New<br>Members | Charter<br>Members | Reinstate<br>Members | Transfer<br>Members | Total<br>Member<br>Added | Total<br>Members<br>Dropped | Gain/<br>Loss<br>Members |
|-----------|--------------|------------------|------------------------|----------------|--------------------|----------------------|---------------------|--------------------------|-----------------------------|--------------------------|
| 2017-2018 | 22           | 33               | -11                    | 2,542          | 687                | 224                  | 170                 | 3,623                    | 4,610                       | -987                     |
| 2018-2019 | 12           | 32               | -20                    | 2,026          | 373                | 188                  | 109                 | 2,696                    | 3,541                       | -845                     |
| 2019-2020 | 10           | 21               | -11                    | 1,886          | 390                | 150                  | 135                 | 2,561                    | 3,156                       | -595                     |
| 2020-2021 | 23           | 31               | -8                     | 1,606          | 808                | 139                  | 94                  | 2,647                    | 3,363                       | -716                     |
| 2021-2022 | 13           | 34               | -21                    | 2,775          | 486                | 220                  | 149                 | 3,630                    | 3,189                       | 441                      |
| Average   | 16           | 30               | -14                    | 2,167          | 549                | 184                  | 131                 | 3,031                    | 3,572                       | -540                     |