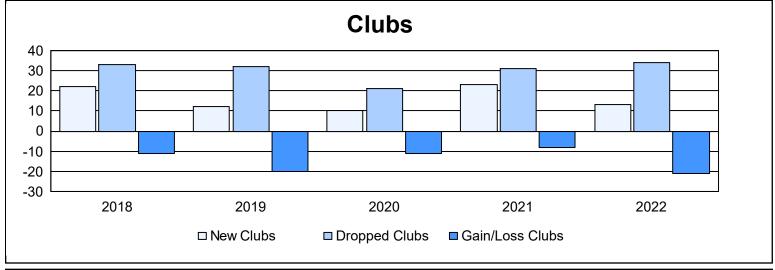

| Year      | New<br>Clubs | Dropped<br>Clubs | Gain/<br>Loss<br>Clubs | New<br>Members | Charter<br>Members | Reinstate<br>Members | Transfer<br>Members | Total<br>Member<br>Added | Total<br>Members<br>Dropped | Gain/<br>Loss<br>Members |
|-----------|--------------|------------------|------------------------|----------------|--------------------|----------------------|---------------------|--------------------------|-----------------------------|--------------------------|
| 2017-2018 | 22           | 33               | -11                    | 2,542          | 687                | 224                  | 170                 | 3,623                    | 4,610                       | -987                     |
| 2018-2019 | 12           | 32               | -20                    | 2,026          | 373                | 188                  | 109                 | 2,696                    | 3,541                       | -845                     |
| 2019-2020 | 10           | 21               | -11                    | 1,886          | 390                | 150                  | 135                 | 2,561                    | 3,156                       | -595                     |
| 2020-2021 | 23           | 31               | -8                     | 1,606          | 808                | 139                  | 94                  | 2,647                    | 3,363                       | -716                     |
| 2021-2022 | 13           | 34               | -21                    | 2,775          | 486                | 220                  | 149                 | 3,630                    | 3,189                       | 441                      |
| Average   | 16           | 30               | -14                    | 2,167          | 549                | 184                  | 131                 | 3,031                    | 3,572                       | -540                     |